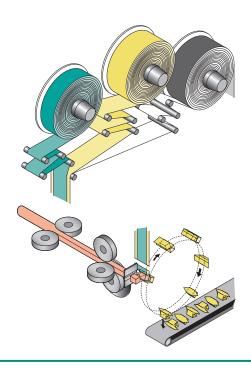

# Wrapping material

- Wax paper
- Chromo paper
- Aluminium/paper coated

# Material dimensions

Reel diameter: up to 350 mmReel width: up to 120 mmCore diameter: 75 mm

# Combination

Masses of particularly short consistency will have to be fed manually. However, the machine could also be combined with a rope sizing machine.