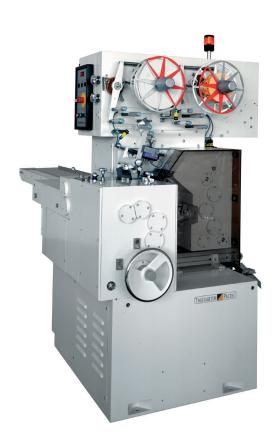

# EW10

# **EW10**

# Measurements

Length: 2800 mm (with feeding conveyor)Width: 1450 mmHeight: 1810 mm

# Weight

- 1300 kg

# Special features

- PLC control
- Saving of wrapping material by "no product no paper" -device
- Machine stop in case of accumulation of mass rope or wrapping material troubles
- All electrical and electronic elements are integrated in the machine
- Excellent accessibility for operation, maintenance and cleaning purposes
- System of protection: IP 54